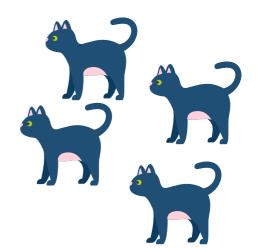

## To understand how to compare groups by matching one-to-one

1 6 children are going to the beach. Are there enough beach balls for them? How many do they need? Can you draw a picture to show this?

Which group do the eggs match?
Draw a picture to show this.

## To understand how to compare groups by matching one-to-one

| Question<br>Number | Question                                                                                                              | Answer                                                                                                                                                                                    |
|--------------------|-----------------------------------------------------------------------------------------------------------------------|-------------------------------------------------------------------------------------------------------------------------------------------------------------------------------------------|
| 1                  | 6 children are going to the beach.<br>Are there enough beach balls for<br>them?                                       | There are only 5 balls. There would not be enough beach balls for each person. 6 balls would be needed for each person to have a ball. 6 balls (and 6 people if desired) should be drawn. |
| 2                  | Which group do the eggs match?                                                                                        | The black cats match the eggs. There are 4 eggs and 4 black cats.                                                                                                                         |
| 3                  | Each snail would like a flower. Are there enough flowers? How many more are needed? Draw the flowers that are needed. | There are not enough flowers. 2 more flowers are needed to match the snails.                                                                                                              |