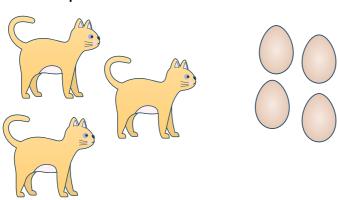

## To understand how to compare groups by matching one-to-one

1 6 children are going to the beach. Are there enough beach balls for them? How many do they need? Can you draw a picture to show this?

Which group do the eggs match?
Draw a picture to show this.

## To understand how to compare groups by matching one-to-one

| Question<br>Number | Question                                                                                                              | Answer                                                                                                                                                                                    |
|--------------------|-----------------------------------------------------------------------------------------------------------------------|-------------------------------------------------------------------------------------------------------------------------------------------------------------------------------------------|
| 1                  | 6 children are going to the beach.<br>Are there enough beach balls for<br>them?                                       | There are only 5 balls. There would not be enough beach balls for each person. 6 balls would be needed for each person to have a ball. 6 balls (and 6 people if desired) should be drawn. |
| 2                  | Which group do the eggs match?                                                                                        | The black cats match the eggs. There are 4 eggs and 4 black cats.                                                                                                                         |
| 3                  | Each snail would like a flower. Are there enough flowers? How many more are needed? Draw the flowers that are needed. | There are not enough flowers. 2 more flowers are needed to match the snails.                                                                                                              |