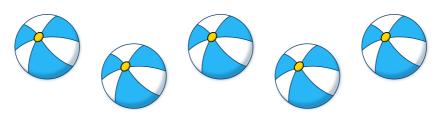

## To understand how to compare groups by matching one-to-one

1 6 children are going to the beach. Are there enough beach balls for them? How many do they need? Can you draw a picture to show this?

Which group do the eggs match?
Draw a picture to show this.

## To understand how to compare groups by matching one-to-one

| Question<br>Number | Question                                                                                                              | Answer                                                                                                                                                                                    |
|--------------------|-----------------------------------------------------------------------------------------------------------------------|-------------------------------------------------------------------------------------------------------------------------------------------------------------------------------------------|
| 1                  | 6 children are going to the beach.<br>Are there enough beach balls for<br>them?                                       | There are only 5 balls. There would not be enough beach balls for each person. 6 balls would be needed for each person to have a ball. 6 balls (and 6 people if desired) should be drawn. |
| 2                  | Which group do the eggs match?                                                                                        | The black cats match the eggs. There are 4 eggs and 4 black cats.                                                                                                                         |
| 3                  | Each snail would like a flower. Are there enough flowers? How many more are needed? Draw the flowers that are needed. | There are not enough flowers. 2 more flowers are needed to match the snails.                                                                                                              |