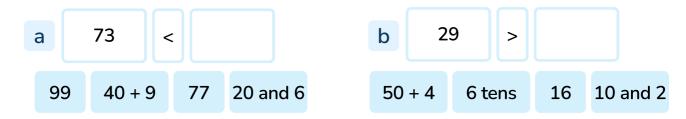

## To know how to compare numbers

1 Which number could be used to complete the statements?

Complete the statements using 'less than' or 'greater than'.

2 Using the digit cards, find all possible combinations to complete the statement.

## To know how to compare numbers

| Question<br>Number | Question                                                                                                | Answer                                                                                                                                                                                                                         |
|--------------------|---------------------------------------------------------------------------------------------------------|--------------------------------------------------------------------------------------------------------------------------------------------------------------------------------------------------------------------------------|
| 1                  | a and b) Which number could be used to complete the statements? c and d)                                | a) 99 and 77 b) 16 and 10 and 2 c) less than d) greater than                                                                                                                                                                   |
| 2                  | Using the digit cards, find all possible combinations to complete the statement.                        | 1, 2, 5, 9, 12, 15, 19, 21, 25, 29, 51, 52                                                                                                                                                                                     |
| 3                  | How many different numbers could complete the number sentences? Discuss your choices with your partner. | a) The numbers 27, 28, and 29 could go in the box. They are greater than 26 but less than 30. b) The numbers 51, 52, 53, 54, 55, 56, 57, 58, 59, 60, 61 and 62 could go in the box. They are less than 63 but greater than 50. |