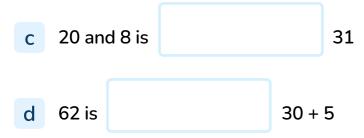

## To know how to compare numbers

1 Which number could be used to complete the statements?

Complete the statements using 'less than' or 'greater than'.

2 Using the digit cards, find all possible combinations to complete the statement.

## To know how to compare numbers

| Question<br>Number | Question                                                                                                | Answer                                                                                                                                                                                                                         |
|--------------------|---------------------------------------------------------------------------------------------------------|--------------------------------------------------------------------------------------------------------------------------------------------------------------------------------------------------------------------------------|
| 1                  | a and b) Which number could be used to complete the statements? c and d)                                | a) 99 and 77 b) 16 and 10 and 2 c) less than d) greater than                                                                                                                                                                   |
| 2                  | Using the digit cards, find all possible combinations to complete the statement.                        | 1, 2, 5, 9, 12, 15, 19, 21, 25, 29, 51, 52                                                                                                                                                                                     |
| 3                  | How many different numbers could complete the number sentences? Discuss your choices with your partner. | a) The numbers 27, 28, and 29 could go in the box. They are greater than 26 but less than 30. b) The numbers 51, 52, 53, 54, 55, 56, 57, 58, 59, 60, 61 and 62 could go in the box. They are less than 63 but greater than 50. |