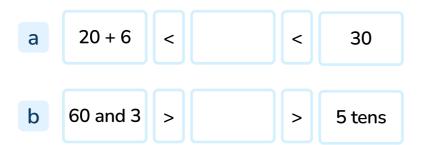

How many different numbers could complete the number sentences? Discuss your choices with your partner.

## To know how to compare numbers

| Question<br>Number | Question                                                                                                | Answer                                                                                                                                                                                                                         |
|--------------------|---------------------------------------------------------------------------------------------------------|--------------------------------------------------------------------------------------------------------------------------------------------------------------------------------------------------------------------------------|
| 1                  | a and b) Which number could be used to complete the statements? c and d)                                | a) 99 and 77 b) 16 and 10 and 2 c) less than d) greater than                                                                                                                                                                   |
| 2                  | Using the digit cards, find all possible combinations to complete the statement.                        | 1, 2, 5, 9, 12, 15, 19, 21, 25, 29, 51, 52                                                                                                                                                                                     |
| 3                  | How many different numbers could complete the number sentences? Discuss your choices with your partner. | a) The numbers 27, 28, and 29 could go in the box. They are greater than 26 but less than 30. b) The numbers 51, 52, 53, 54, 55, 56, 57, 58, 59, 60, 61 and 62 could go in the box. They are less than 63 but greater than 50. |